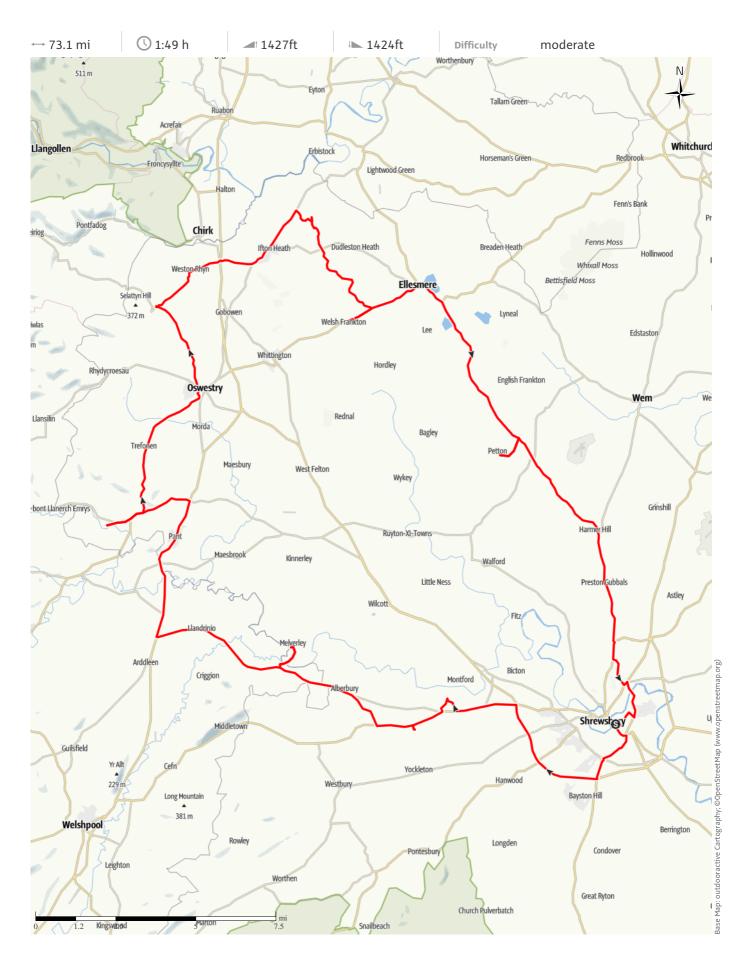

#### More route data

This pretty driving trail takes in a number of Shropshire Churches Tourism Group churches. Starting and finishing at Shrewsbury Abbey

this route gives you the opportunity to explore this historic borderland where Shropshire meets Wales.

For more details on other attractions to visit and places

to eat and stay along the trail go to Visit Oswestry

1.

Ford, St Michael's Church

- SY5 9LZ

2.

Cardeston, St Michael's Church -SY5 9NJ

3.