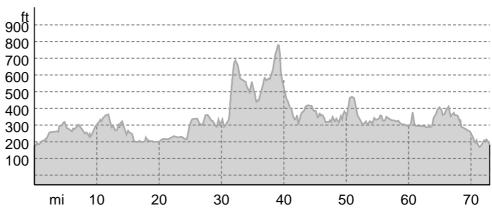

#### NORTH SHROPSHIRE SCENIC DRIVE



## outdooractive

#### NORTH SHROPSHIRE SCENIC DRIVE

#### **Elevation profile**







Best time of year



#### More route data



#### **Discover Churches**

Update: October 05, 2021

This Scenic driving trail takes in some of the most beautiful scenery and churches in north Shropshire on the Welsh border

For more information on what to see and other attractions to visit go to www.visitoswestry.co.uk

This pretty driving trail takes in a number of Shropshire Churches Tourism Group churches. Starting and finishing at Shrewsbury Abbey

this route gives you the opportunity to explore this historic borderland where Shropshire meets Wales.

For more details on other attractions to visit and places

to eat and stay along the trail go to Visit Oswestry

1.

Ford, St Michael's Church

- SY5 9LZ

2.

Cardeston, St Michael's Church -SY5 9NJ

3.

Alberbury, St Michael's and Al